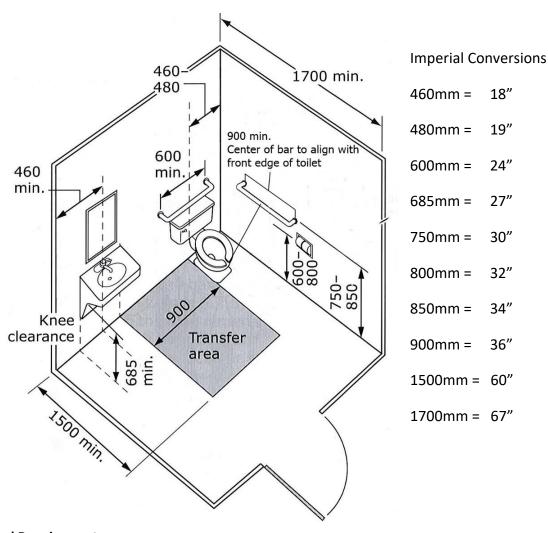

## Universal Washroom Guidelines

## **Additional Requirements**

- Door to have a lever-type handle mounted 900-1000mm (36"-40") from floor
- Outward swinging door to be self-closing
- Floor to have a clear turning area no less than 1500mm (60") in diameter
- Sink rim height to be no higher than 865mm (34")
- Sink drain/trap to be off-set or insulated
- Bottom of mirror to be set no higher than 1000mm (40") from floor or be inclined
- Soap Dispenser mounted no higher than 1200mm (48") from floor
- Water Closet (toilet) seat height to be 400 and 460mm (16"-18") from floor
- Coat hook projecting no more than 50mm (2") and mounted 1200mm (48") from floor